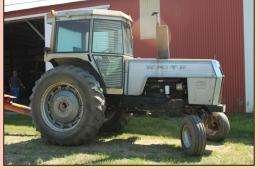

## TRACTORS - COMBINE - HEADS

1989 White 140 2wd tractor, approx. 5000 hrs, 2nd owner, 18.4 X 38 tires w/10-bolt duals, 2-hyds, 540-1000 PTO, sharp SN:403714; 1976 White 2-85 tractor, 7656 actual hours, 2nd owner, 2-hyds, 18.4 X 38 tires, original SN: 269560-408; 1992 Gleaner R-52 combine, 3156 eng hrs, 2185 sep hrs, 24.5 X 32 tires, chopper, field ready SN: 4658; 1990 Gleaner Hugger 6RN corn head w/GVL poly, sharp SN: 13408; 1995 Gleaner 500 flex head, 20' manual fore & aft, poly dividers, poly skids, 3" cut, field ready SN: 2042977 sold with HMDE cart.