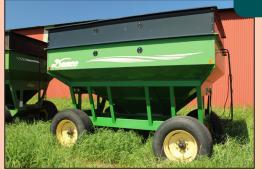

## **MACHINERY & EQUIPMENT**

CIH 4300 Field Cult. 23' working width, 3-bar harrow, all new sweeps, very tight & sharp SN: 620941; AMCO F15B rock flex disk, 23' w/Herman 3-bar harrow; J&M 525 Gravity box, lights (Green); Demco 365 Gravity box (red) 22.5 tires; (2) Demco 365 Gravity Boxes (Green) w/22.5 tires; Melroe #1149 PT chisel, 13' high clearance; Melroe 4-bottom 16" spring reset plow; Feterl 8" X 55' auger (red); Winco 15,000 watt PTO generator on cart; 150' of 220 volt cord; Feterl 7-section drag spike sections; 500 gal diesel tank w/110 volt pump; Shaver 3pt. post auger w/12" bit; (2) Pax hog feeders poly lids; Wilmer dual fan fert. Spreader; JD & Kelly Ryan elevators; Drive over & hyd wagon hoist.