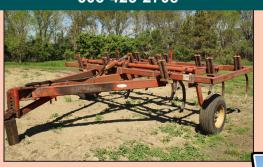

## **MACHINERY & EQUIPMENT**

CIH 4300 Field Cult. 23' working width, 3-bar harrow, all new sweeps, very tight & sharp SN: 620941; AMCO F15B rock flex disk, 23' w/Herman 3-bar harrow; J&M 525 Gravity box, lights (Green); Demco 365 Gravity box (red) 22.5 tires; (2) Demco 365 Gravity Boxes (Green) w/22.5 tires; Melroe #1149 PT chisel, 13' high clearance; Melroe 4-bottom 16" spring reset plow; Feterl 8" X 55' auger (red); Winco 15,000 watt PTO generator on cart; 150' of 220 volt cord; Feterl 7-section drag spike sections; 500 gal diesel tank w/110 volt pump; Shaver 3pt. post auger w/12" bit; (2) Pax hog feeders poly lids; Wilmer dual fan fert. Spreader; JD & Kelly Ryan elevators; Drive over & hyd wagon hoist.