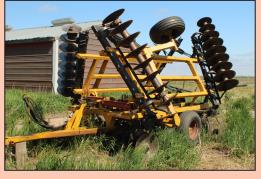

## **MACHINERY & EQUIPMENT**

CIH 4300 Field Cult. 23' working width, 3-bar harrow, all new sweeps, very tight & sharp SN: 620941; AMCO F15B rock flex disk, 23' w/Herman 3-bar harrow; J&M 525 Gravity box, lights (Green); Demco 365 Gravity box (red) 22.5 tires; (2) Demco 365 Gravity Boxes (Green) w/22.5 tires; Melroe #1149 PT chisel, 13' high clearance; Melroe 4-bottom 16" spring reset plow; Feterl 8" X 55' auger (red); Winco 15,000 watt PTO generator on cart; 150' of 220 volt cord; Feterl 7-section drag spike sections; 500 gal diesel tank w/110 volt pump; Shaver 3pt. post auger w/12" bit; (2) Pax hog feeders poly lids; Wilmer dual fan fert. Spreader; JD & Kelly Ryan elevators; Drive over & hyd wagon hoist.