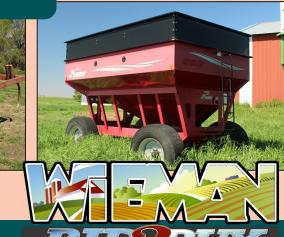

## **MACHINERY & EQUIPMENT**

CIH 4300 Field Cult. 23' working width, 3-bar harrow, all new sweeps, very tight & sharp SN: 620941; AMCO F15B rock flex disk, 23' w/Herman 3-bar harrow; J&M 525 Gravity box, lights (Green); Demco 365 Gravity box (red) 22.5 tires; (2) Demco 365 Gravity Boxes (Green) w/22.5 tires; Melroe #1149 PT chisel, 13' high clearance; Melroe 4-bottom 16" spring reset plow; Feterl 8" X 55' auger (red); Winco 15,000 watt PTO generator on cart; 150' of 220 volt cord; Feterl 7-section drag spike sections; 500 gal diesel tank w/110 volt pump; Shaver 3pt. post auger w/12" bit; (2) Pax hog feeders poly lids; Wilmer dual fan fert. Spreader; JD & Kelly Ryan elevators; Drive over & hyd wagon hoist.