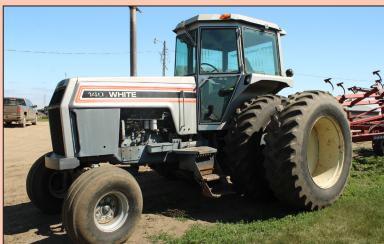

## TRACTORS - COMBINE - HEADS

1989 White 140 2wd tractor, approx. 5000 hrs, 2nd owner, 18.4 X 38 tires w/10-bolt duals, 2-hyds, 540-1000 PTO, sharp SN:403714; 1976 White 2-85 tractor, 7656 actual hours, 2nd owner, 2-hyds, 18.4 X 38 tires, original SN: 269560-408; 1992 Gleaner R-52 combine, 3156 eng hrs, 2185 sep hrs, 24.5 X 32 tires, chopper, field ready SN: 4658; 1990 Gleaner Hugger 6RN corn head w/GVL poly, sharp SN: 13408; 1995 Gleaner 500 flex head, 20' manual fore & aft, poly dividers, poly skids, 3" cut, field ready SN: 2042977 sold with HMDE cart.