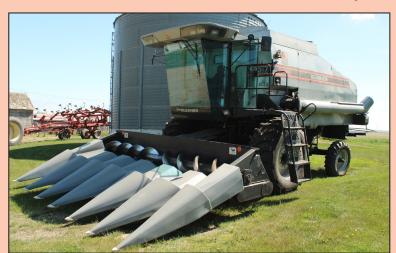

## TRACTORS - COMBINE - HEADS

1989 White 140 2wd tractor, approx. 5000 hrs, 2nd owner, 18.4 X 38 tires w/10-bolt duals, 2-hyds, 540-1000 PTO, sharp SN:403714; 1976 White 2-85 tractor, 7656 actual hours, 2nd owner, 2-hyds, 18.4 X 38 tires, original SN: 269560-408; 1992 Gleaner R-52 combine, 3156 eng hrs, 2185 sep hrs, 24.5 X 32 tires, chopper, field ready SN: 4658; 1990 Gleaner Hugger 6RN corn head w/GVL poly, sharp SN: 13408; 1995 Gleaner 500 flex head, 20' manual fore & aft, poly dividers, poly skids, 3" cut, field ready SN: 2042977 sold with HMDE cart.