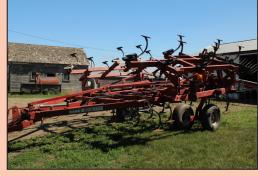

## **MACHINERY & EQUIPMENT**

CIH 4300 Field Cult. 23' working width, 3-bar harrow, all new sweeps, very tight & sharp SN: 620941; AMCO F15B rock flex disk, 23' w/Herman 3-bar harrow; J&M 525 Gravity box, lights (Green); Demco 365 Gravity box (red) 22.5 tires; (2) Demco 365 Gravity Boxes (Green) w/22.5 tires; Melroe #1149 PT chisel, 13' high clearance; Melroe 4-bottom 16" spring reset plow; Feterl 8" X 55' auger (red); Winco 15,000 watt PTO generator on cart; 150' of 220 volt cord; Feterl 7-section drag spike sections; 500 gal diesel tank w/110 volt pump; Shaver 3pt. post auger w/12" bit; (2) Pax hog feeders poly lids; Wilmer dual fan fert. Spreader; JD & Kelly Ryan elevators; Drive over & hyd wagon hoist.